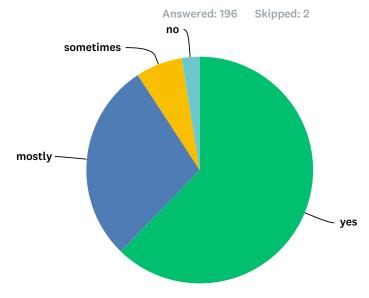

## Q10 I know how I am doing in my learning and how to get better

| Answer Choices | Responses |     |
|----------------|-----------|-----|
| yes            | 62.24%    | 122 |
| mostly         | 28.57%    | 56  |
| sometimes      | 6.63%     | 13  |
| no             | 2.55%     | 5   |
| Total          |           | 196 |