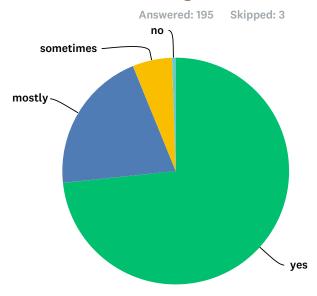

## Q3 I am learning lots at this school

| Answer Choices | Responses |     |
|----------------|-----------|-----|
| yes            | 73.33%    | 143 |
| mostly         | 20.51%    | 40  |
| sometimes      | 5.64%     | 11  |
| no             | 0.51%     | 1   |
| Total          |           | 195 |