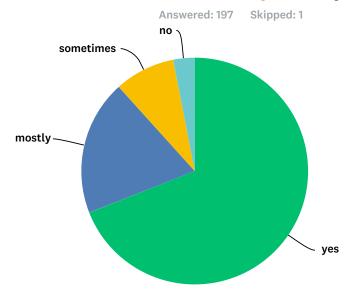

## Q9 If I have a problem the school helps deal with it

| Answer Choices | Responses |     |
|----------------|-----------|-----|
| yes            | 73.60%    | 145 |
| mostly         | 15.74%    | 31  |
| sometimes      | 10.15%    | 20  |
| no             | 0.51%     | 1   |
| Total          |           | 197 |