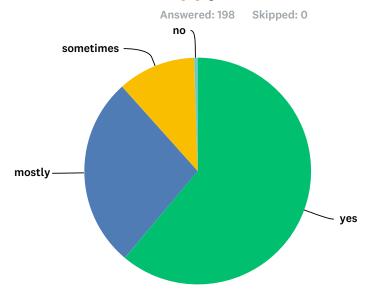

## Q1 I'm happy at this school

| Answer Choices | Responses |     |
|----------------|-----------|-----|
| yes            | 61.11%    | 121 |
| mostly         | 27.27%    | 54  |
| sometimes      | 11.11%    | 22  |
| no             | 0.51%     | 1   |
| Total          |           | 198 |