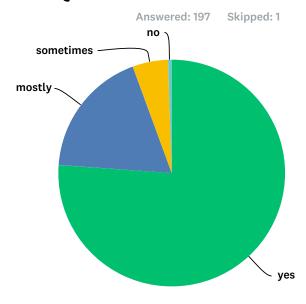

#### Q2 I feel safe at this school

| Answer Choices | Responses |     |
|----------------|-----------|-----|
| yes            | 76.14%    | 150 |
| mostly         | 18.27%    | 36  |
| sometimes      | 5.08%     | 10  |
| no             | 0.51%     | 1   |
| Total          |           | 197 |