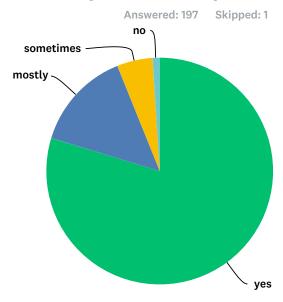

#### Q4 I'm well looked after at this school

| Answer Choices | Responses |     |
|----------------|-----------|-----|
| yes            | 78.28%    | 155 |
| mostly         | 16.67%    | 33  |
| sometimes      | 5.05%     | 10  |
| no             | 0.00%     | 0   |
| Total          |           | 198 |