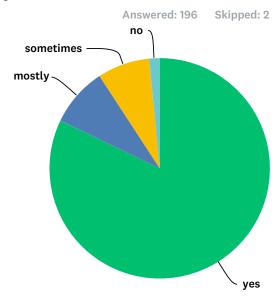

## Q5 I am taught well at this school

| Answer Choices | Responses |     |
|----------------|-----------|-----|
| yes            | 83.67%    | 164 |
| mostly         | 14.29%    | 28  |
| sometimes      | 1.53%     | 3   |
| no             | 0.51%     | 1   |
| Total          |           | 196 |