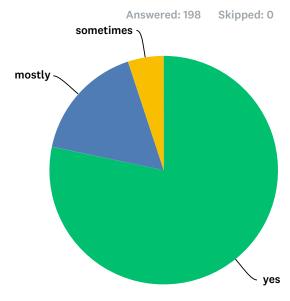

#### Q4 I'm well looked after at this school

| Answer Choices | Responses |     |
|----------------|-----------|-----|
| yes            | 78.28%    | 155 |
| mostly         | 16.67%    | 33  |
| sometimes      | 5.05%     | 10  |
| no             | 0.00%     | 0   |
| Total          |           | 198 |