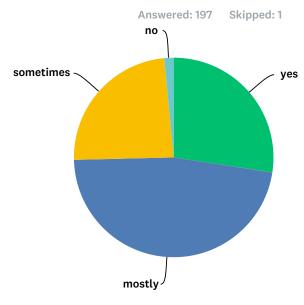

#### Q6 Children behave well at this school

| Answer Choices | Responses |     |
|----------------|-----------|-----|
| yes            | 27.41%    | 54  |
| mostly         | 47.21%    | 93  |
| sometimes      | 23.86%    | 47  |
| no             | 1.52%     | 3   |
| Total          |           | 197 |