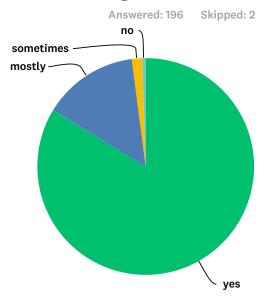

## Q5 I am taught well at this school

| Answer Choices | Responses |     |
|----------------|-----------|-----|
| yes            | 83.67%    | 164 |
| mostly         | 14.29%    | 28  |
| sometimes      | 1.53%     | 3   |
| no             | 0.51%     | 1   |
| Total          |           | 196 |