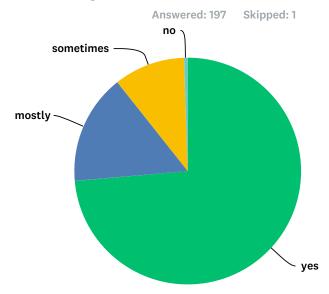

# Q11 Would you recommend this school to another child?

| Answer Choices | Responses |     |
|----------------|-----------|-----|
| yes            | 82.14%    | 161 |
| mostly         | 8.67%     | 17  |
| sometimes      | 7.65%     | 15  |
| no             | 1.53%     | 3   |
| Total          |           | 196 |