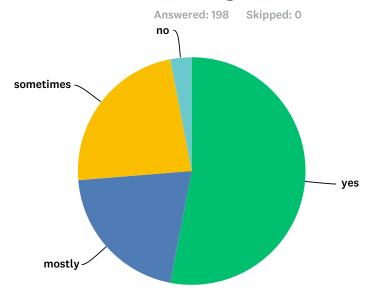

## Q1 I'm happy at this school

| Answer Choices | Responses |     |
|----------------|-----------|-----|
| yes            | 61.11%    | 121 |
| mostly         | 27.27%    | 54  |
| sometimes      | 11.11%    | 22  |
| no             | 0.51%     | 1   |
| Total          |           | 198 |