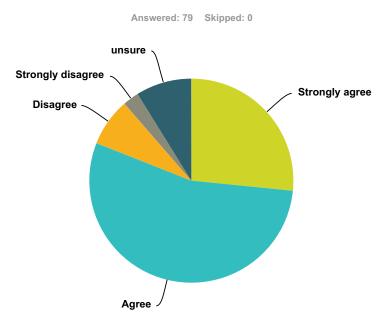

#### Q5 My child is taught well at this school

| Answer Choices    | Responses |    |
|-------------------|-----------|----|
| Strongly agree    | 39.24%    | 31 |
| Agree             | 51.90%    | 41 |
| Disagree          | 1.27%     | 1  |
| Strongly disagree | 0.00%     | 0  |
| unsure            | 7.59%     | 6  |
| Total             |           | 79 |