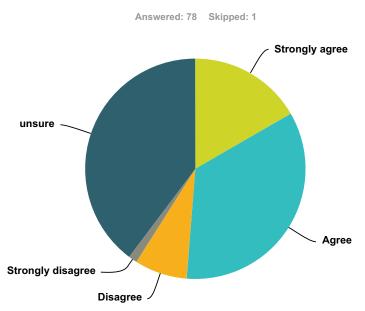

# Q7 This school deals effectively with bullying

| nswer Choices     | Responses |    |
|-------------------|-----------|----|
| Strongly agree    | 16.67%    | 13 |
| Agree             | 34.62%    | 27 |
| Disagree          | 7.69%     | 6  |
| Strongly disagree | 1.28%     | 1  |
| unsure            | 39.74%    | 31 |
| otal              |           | 78 |