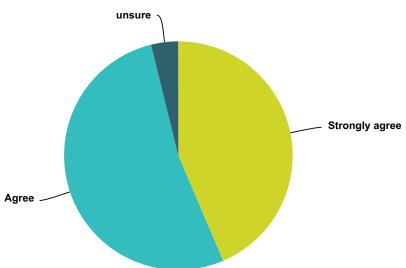

## Q3 My child makes good progress at this school

| Answer Choices    | Responses |    |
|-------------------|-----------|----|
| Strongly agree    | 36.71%    | 29 |
| Agree             | 50.63%    | 40 |
| Disagree          | 3.80%     | 3  |
| Strongly disagree | 0.00%     | 0  |
| unsure            | 8.86%     | 7  |
| Total             |           | 79 |