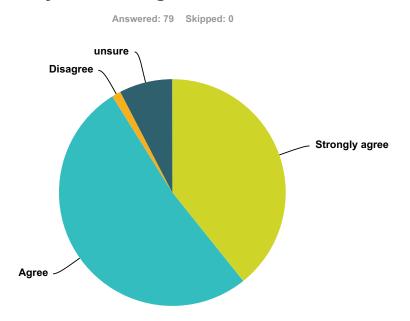

# Q11 Would you recommend this school to another parent?

| Answer Choices    | Responses |    |
|-------------------|-----------|----|
| strongly agree    | 45.57%    | 36 |
| agree             | 41.77%    | 33 |
| disagree          | 3.80%     | 3  |
| strongly disagree | 0.00%     | 0  |
| unsure            | 8.86%     | 7  |
| Total             |           | 79 |