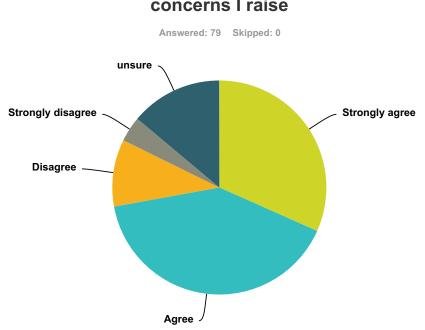

#### Q9 This school responds well to any concerns I raise

| Answer Choices    | Responses |    |
|-------------------|-----------|----|
| Strongly agree    | 31.65%    | 25 |
| Agree             | 40.51%    | 32 |
| Disagree          | 10.13%    | 8  |
| Strongly disagree | 3.80%     | 3  |
| unsure            | 13.92%    | 11 |
| Total             |           | 79 |