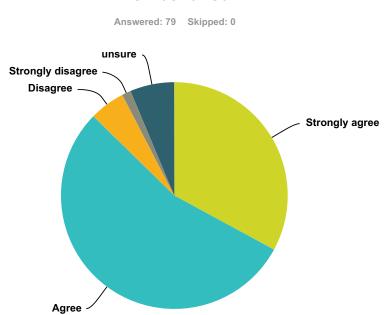

## Q3 My child makes good progress at this school

| Answer Choices    | Responses |    |
|-------------------|-----------|----|
| Strongly agree    | 36.71%    | 29 |
| Agree             | 50.63%    | 40 |
| Disagree          | 3.80%     | 3  |
| Strongly disagree | 0.00%     | 0  |
| unsure            | 8.86%     | 7  |
| Total             |           | 79 |