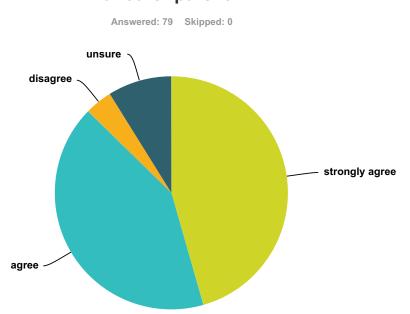

| Answer Choices    | Responses |    |
|-------------------|-----------|----|
| strongly agree    | 22.78%    | 18 |
| agree             | 51.90%    | 41 |
| disagree          | 12.66%    | 10 |
| strongly disagree | 3.80%     | 3  |
| unsure            | 8.86%     | 7  |
| Total             |           | 79 |