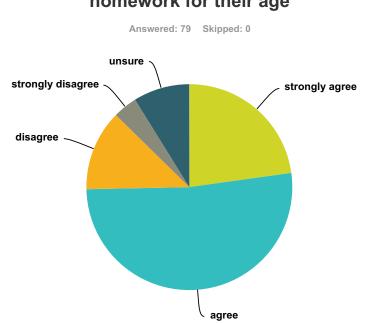

|           | 79 |



# Q10 I receive valuable information from the school about my child's progress

| Answer Choices    | Responses |    |
|-------------------|-----------|----|
| Strongly agree    | 21.52%    | 17 |
| Agree             | 50.63%    | 40 |
| Disagree          | 18.99%    | 15 |
| Strongly disagree | 0.00%     | 0  |
| unsure            | 8.86%     | 7  |
| Total             |           | 79 |



# Q11 Would you recommend this school to another parent?

| Answer Choices    | Responses |    |
|-------------------|-----------|----|
| strongly agree    | 45.57%    | 36 |
| agree             | 41.77%    | 33 |
| disagree          | 3.80%     | 3  |
| strongly disagree | 0.00%     | 0  |
| unsure            | 8.86%     | 7  |
| Total             |           | 79 |



| Answer Choices    | Responses |    |
|-------------------|-----------|----|
| strongly agree    | 22.78%    | 18 |
| agree             | 51.90%    | 41 |
| disagree          | 12.66%    | 10 |
| strongly disagree | 3.80%     | 3  |
| unsure            | 8.86%     | 7  |
| Total             |           | 79 |

# Q12 My child receives appropriate homework for their age



#### Q13 The school teaches children to value and respect diversity

| Answer Choices    | Responses |    |
|-------------------|-----------|----|
| strongly agree    | 29.11%    | 23 |
| agree             | 49.37%    | 39 |
| disagree          | 2.53%     | 2  |
| strongly disagree | 0.00%     | 0  |
| unsure            | 18.99%    | 15 |
| Total             |           | 79 |