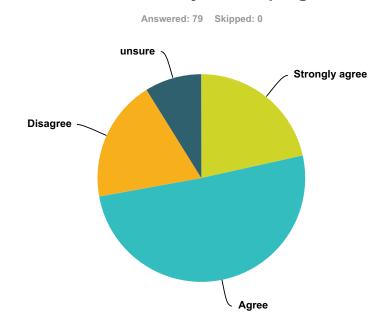

# Q11 Would you recommend this school to another parent?

| Answer Choices    | Responses |    |
|-------------------|-----------|----|
| strongly agree    | 45.57%    | 36 |
| agree             | 41.77%    | 33 |
| disagree          | 3.80%     | 3  |
| strongly disagree | 0.00%     | 0  |
| unsure            | 8.86%     | 7  |
| Total             |           | 79 |