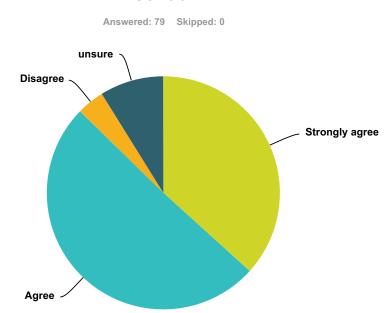

# Q10 I receive valuable information from the school about my child's progress

| Answer Choices    | Responses |    |
|-------------------|-----------|----|
| Strongly agree    | 21.52%    | 17 |
| Agree             | 50.63%    | 40 |
| Disagree          | 18.99%    | 15 |
| Strongly disagree | 0.00%     | 0  |
| unsure            | 8.86%     | 7  |
| Total             |           | 79 |