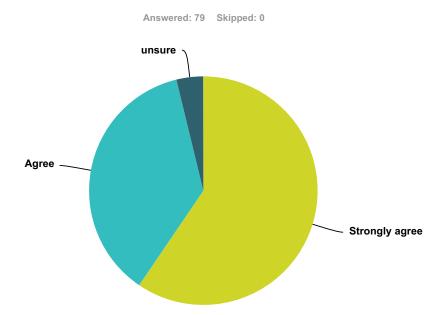

# Answered: 79 Skipped: 0

| Q1 | Мy | child | is | happy | at | this | schoo | l |
|----|----|-------|----|-------|----|------|-------|---|
|----|----|-------|----|-------|----|------|-------|---|

| Answer Choices    | Responses |    |
|-------------------|-----------|----|
| strongly agree    | 50.63%    | 40 |
| agree             | 45.57%    | 36 |
| disagree          | 1.27%     | 1  |
| strongly disagree | 0.00%     | 0  |
| unsure            | 2.53%     | 2  |
| Total             |           | 79 |