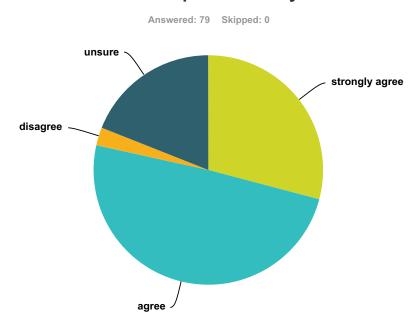

#### Q13 The school teaches children to value and respect diversity

| Answer Choices    | Responses |    |
|-------------------|-----------|----|
| strongly agree    | 29.11%    | 23 |
| agree             | 49.37%    | 39 |
| disagree          | 2.53%     | 2  |
| strongly disagree | 0.00%     | 0  |
| unsure            | 18.99%    | 15 |
| Total             |           | 79 |